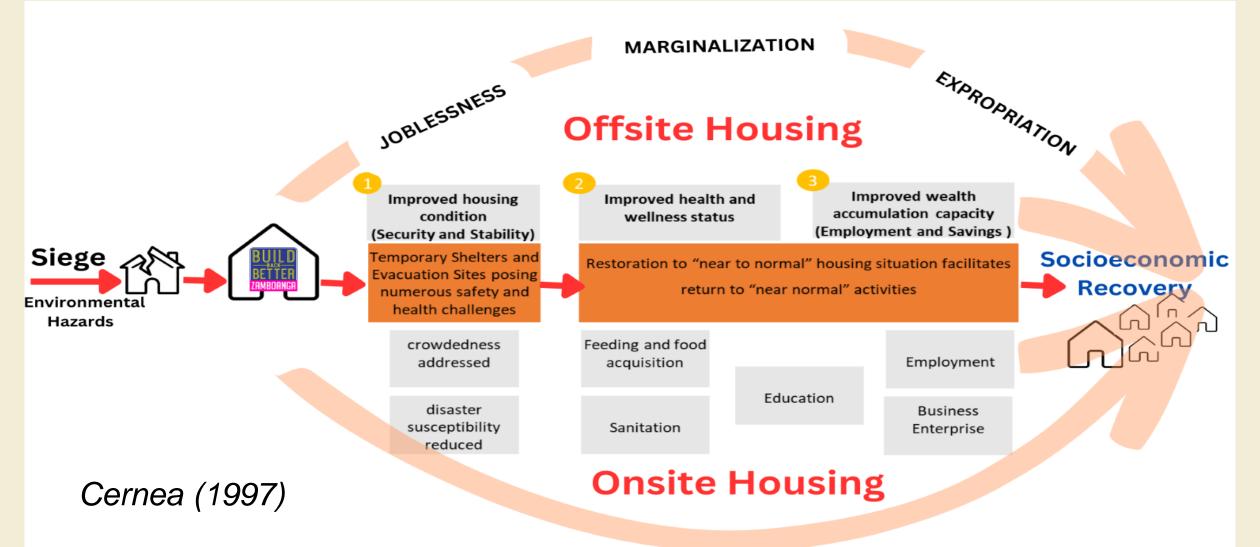

## **Z3R Objectives**

- 1. Improve the overall environment of the affected communities
- 2. Minimize adverse social impacts on housing and relocation
  - a. Prioritize onsite housing rehabilitation
  - b. Ensure culturally-sensitive housing development for IPs (houses-on-stilts)
- 3. Improve public safety and security of the community

#### **Question:**

"Is there a difference on the socioeconomic recovery of the internally displaced peoples (IDPs) resettled "Onsite" and "Offsite"?

The study aims to determine the **average treatment effect of the treated (ATT)** of the Z3R Stilt Housing Relocation on the IDPs.