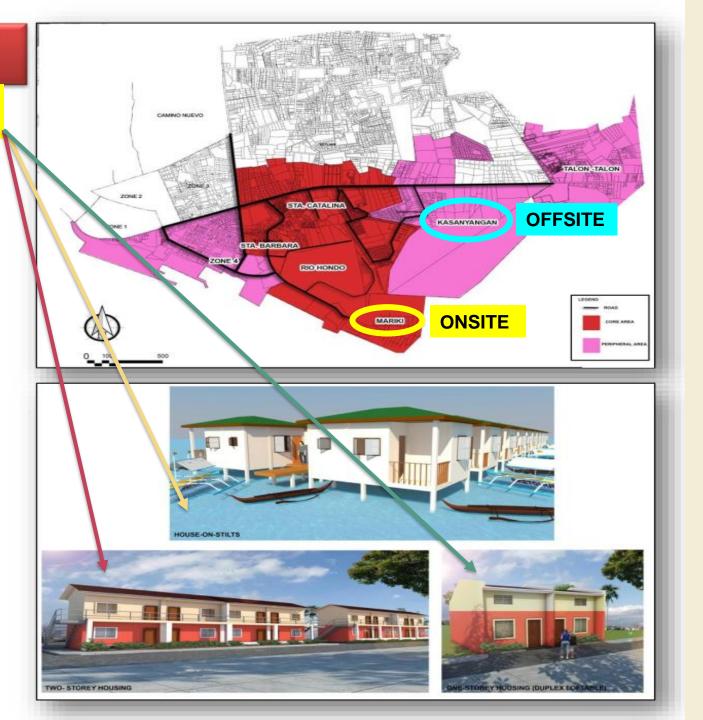

## **Z3R Objectives**

- 1. Improve the overall environment of the affected communities
- 2. Minimize adverse social impacts on housing and relocation
  - a. Prioritize onsite housing rehabilitation
  - b. Ensure culturally-sensitive housing development for IPs (houses-on-stilts)
- 3. Improve public safety and security of the community

| House-On-Stilt                     | No. of       |
|------------------------------------|--------------|
| Beneficiaries                      | Households   |
| ONSITE – Control<br>(Brgy. Mariki) | 642          |
| OFFSITE –                          | <b>398</b>   |
| Treatment (Brgy.                   | "No Return   |
| Kasanyangan)                       | Zone" Policy |
| TOTAL                              | 1,040        |