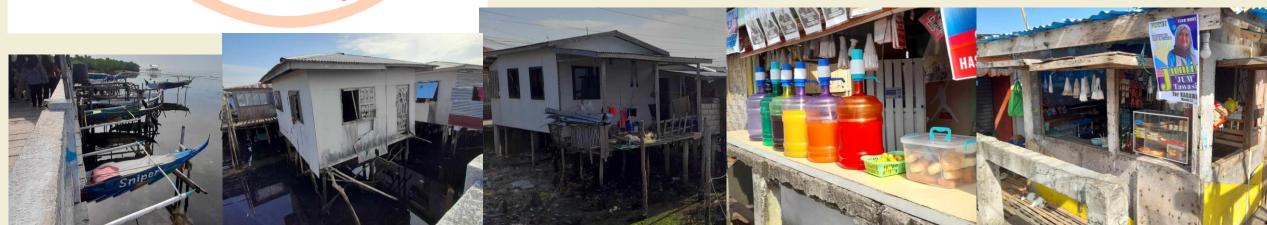

#### Site Visit Barangay Mariki, Zamboanga City October 23, 2023

Charting the Path Forward throu THE 10<sup>TH</sup> M&E NETWORK FORUM | 29 Nov 2023

144

 Propagation of the mangrove forest will protect the houses-onstilts against tidal surge.  Ensure the order and maintenance of the common areas (i.e., boardwalk, mangrove and other open spaces).