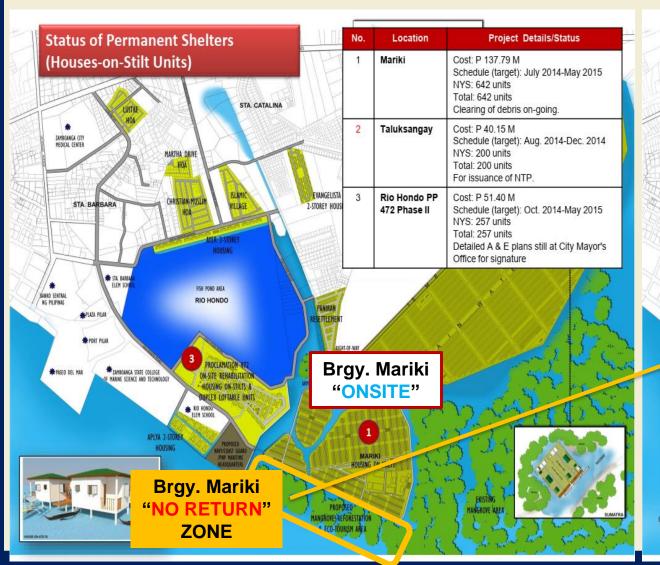

# Around **75 percent or PHP1.06 Billion** of the Z3R Shelter Assistance are **Houses-on-Stilt Units**

| ses-on-S                               | tilt Units)                                                                                                                                                                                                                  |
|----------------------------------------|------------------------------------------------------------------------------------------------------------------------------------------------------------------------------------------------------------------------------|
| Location                               | Project Details/Status                                                                                                                                                                                                       |
| Vale Vista 1<br>(Tiao Him<br>Property) | Cost: P 190.20 M<br>Schedule (target): Oct. 2014-June 2015<br>NYS: 914 units<br>Total: 914 units<br>Final plan completed                                                                                                     |
| Vale Vista 2<br>(Tiao Him<br>Property) | Cost: P 189.38 M<br>Schedule (target): Oct. 2014-June 2015<br>NYS: 900 units<br>Total: 900 units<br>Final plan completed                                                                                                     |
| Vale Vista 3<br>(Tiao Him<br>Property) | Cost: P 196.49 M<br>Schedule (target): Oct. 2014-June 2015<br>NYS: 952 units<br>Total: 952 units<br>Final plan completed                                                                                                     |
| /ale Vista 4<br>Tiae tum<br>Property)  | Cost: P 256.15 M<br>Schedule (target): Oct. 2014-June 2015<br>NYS: 1,222 units<br>Total: 1,222 units<br>Final plan completed                                                                                                 |
| Summary                                | Cost: P 1,061.56 M<br>Schedule (target): July 2014-June 2015<br>NYS: 5,087 units<br>Total: 5,087 units<br>Clearing of debris on-going (642 units);<br>For issuance of NTP (200 units); Final<br>plan completed (4,245 units) |

| House-On-Stilt                     | No. of       |
|------------------------------------|--------------|
| Beneficiaries                      | Households   |
| ONSITE – Control<br>(Brgy. Mariki) | 642          |
| OFFSITE –                          | <b>398</b>   |
| Treatment (Brgy.                   | "No Return   |
| Kasanyangan)                       | Zone" Policy |
| TOTAL                              | 1,040        |