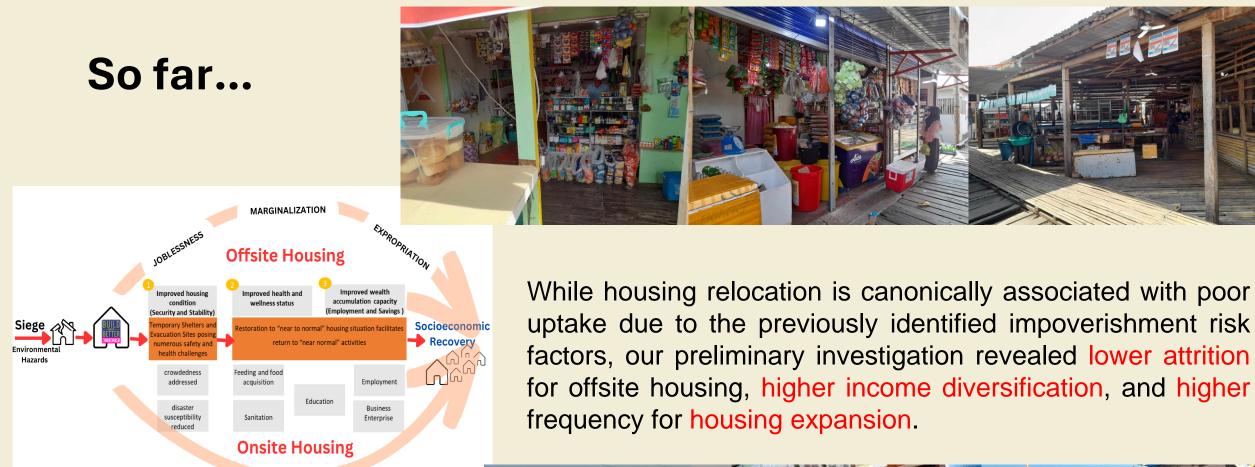

### Housing impacts on development goals

In summary, the t-values with less than the critical values suggest that there is no significant differences were observed in the **household age**, **length of occupancy, mean monthly income** and **per capita monthly income** between the "onsite" and "offsite" groups.