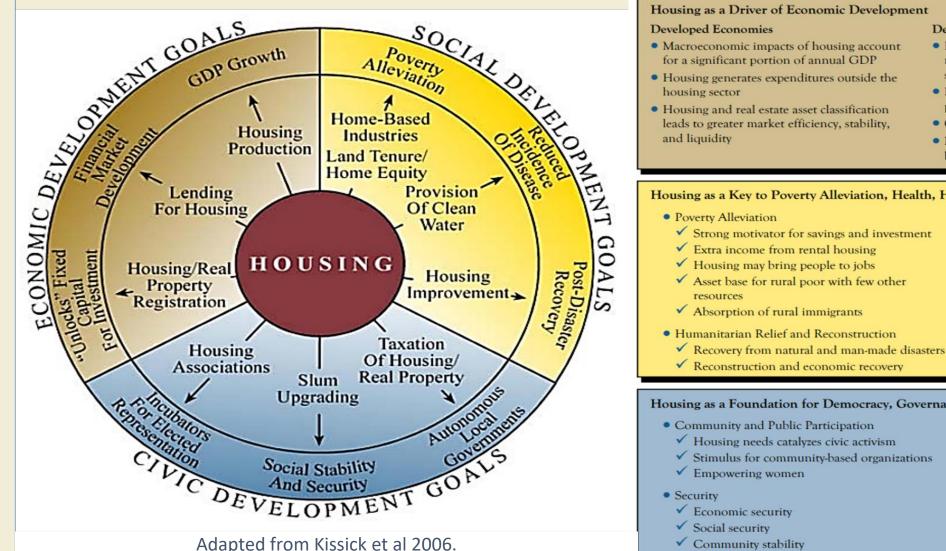

### Housing impacts on development goals

#### **Developing Economies**

Health

malaria

disease

- Housing construction in low-income neighborhoods is a stimulus to creation of small businesses
- People are more likely to use their homes as places of employment
- Cultural and personal value of housing
- Microfinance for housing that may be bundled with loans for business development

✓ Healthy children need healthy homes

✓ Clean housing is critical to prevention

and care of AIDS, tuberculosis, and

Overcrowded homes are crucibles for

#### Housing as a Key to Poverty Alleviation, Health, Humanitarian Relief, and Reconstruction

#### Housing as a Foundation for Democracy, Governance, and Security

- ✓ Community stability
- ✓ Alternative dispute resolution

- Decentralization and the Democratic Process
- ✓ Experience for elected leadership

- ✓ Local government capacity building