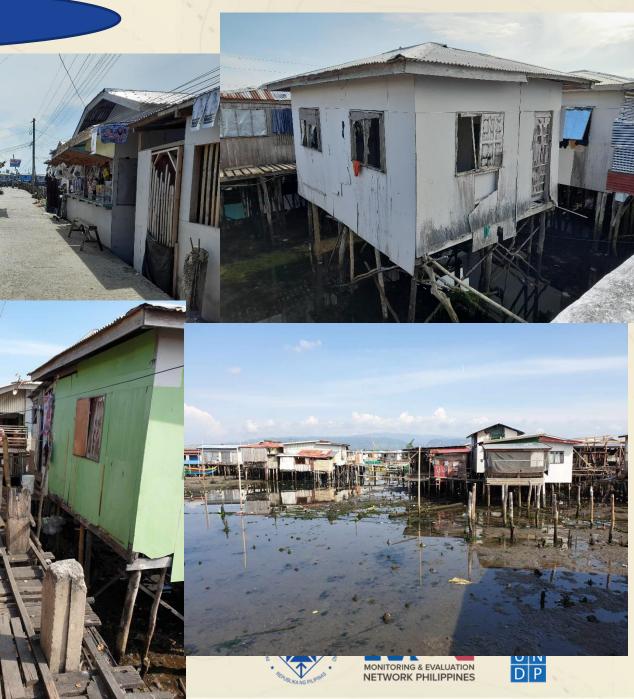

#### Site Visit Barangay Mariki, Zamboanga City October 23, 2023

Charting the Path Forward throu THE 10<sup>TH</sup> M&E NETWORK FORUM | 29 Nov 2023

144

 Propagation of the mangrove forest will protect the houses-onstilts against tidal surge.  Ensure the order and maintenance of the common areas (i.e., boardwalk, mangrove and other open spaces).